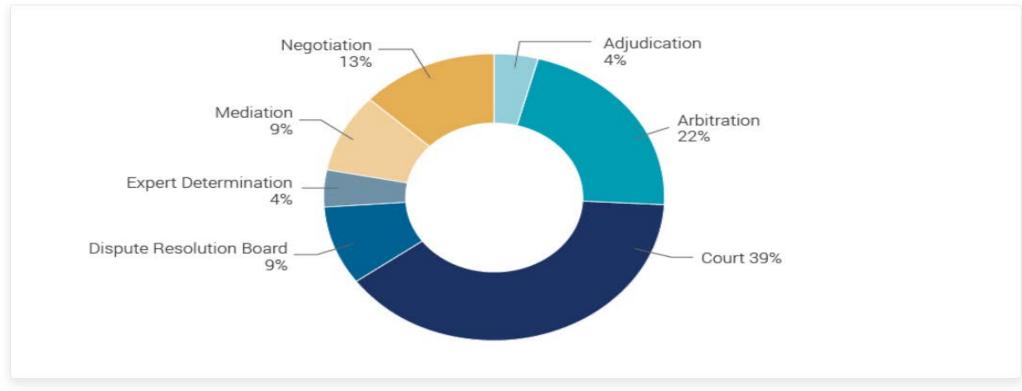

# Statistics on dispute resolution method used in resolved disputes

Figure 12: Methods used to resolve disputes, based on 28 projects with resolved disputes