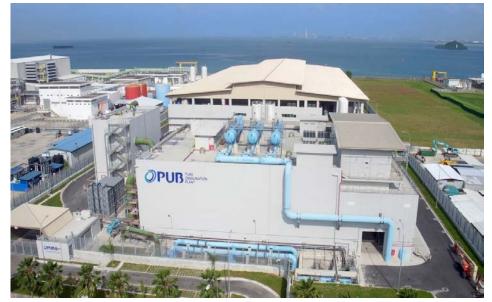

Singapore's first PPP project : Tuas Desalination plant completed under the BOO contract model.