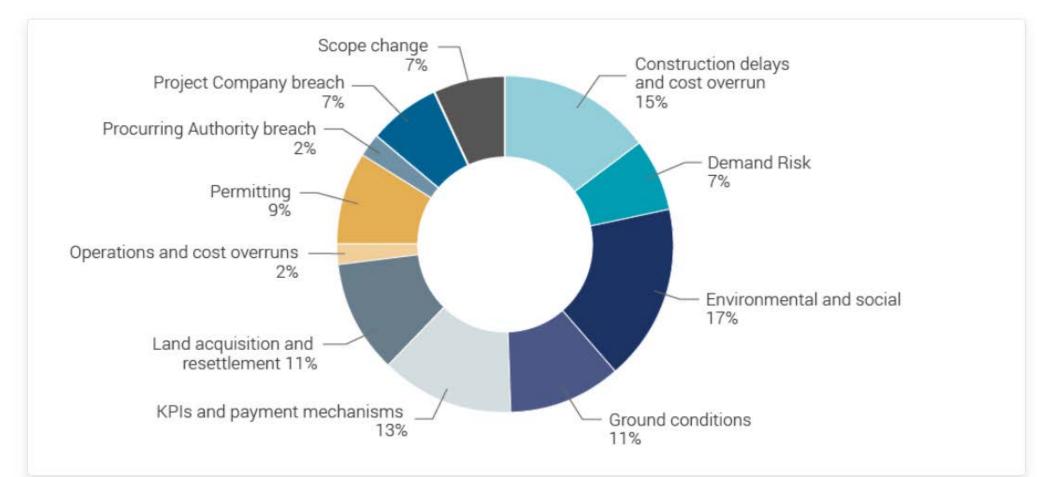

# Causes of PPP disputes

Figure 11: Causes of disputes, based on 30 projects that experienced disputes and causes are available, noting that some projects have multiple causes