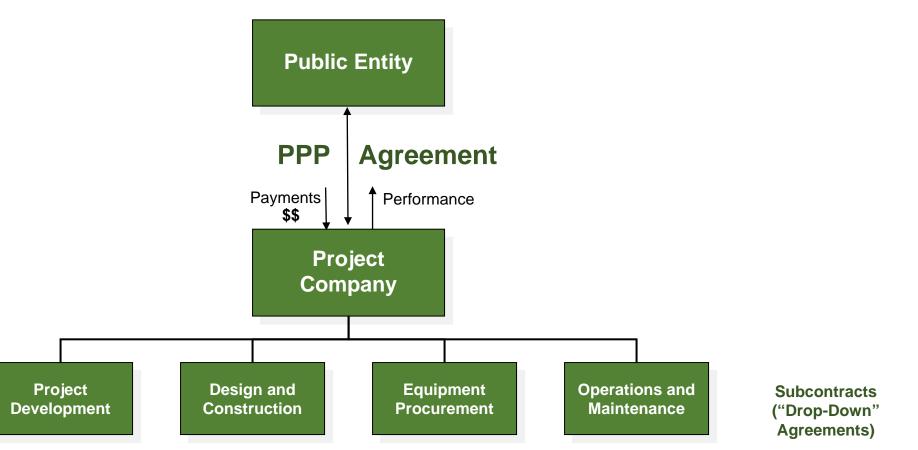

## PPP Agreement and Project Co. Subcontracts

**IMPROVING THE LEGAL ENVIRONMENT FOR BUSINESS WORLDWIDE** 

# **Basics of the PPP Agreement**

- Primary Agreement between the Public Entity and the Project Co.
- Contains all Parties' Rights and Obligations
  - ✓ requirements for payment
  - ✓ scope, technical and performance obligations
  - ✓ schedule, delay and relief
  - risk allocations, incentives and disincentives
- Supports the Financing adding complexity
  - ✓ credit worthiness of Owner and Sponsors
  - security packages from major Subcontractors
  - Lender step in rights

# Subcontract ("Drop-Down") Agreements

- Typically required to be "back-to-back" with the PPP Agreement
- No gaps, requires "interface agreement" between Subcontractors
  - Design Build/EPC Contract
  - ✓O&M Contract
  - ✓Equipment/Vehicle Supply