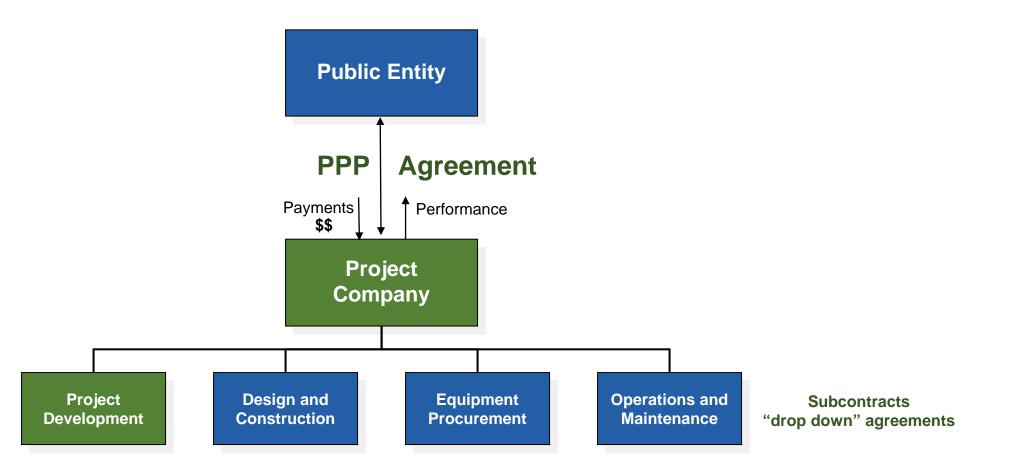

## PPP Agreement and Project Co. Subcontracts

**IMPROVING THE LEGAL ENVIRONMENT FOR BUSINESS WORLDWIDE** 

# **Basics of the PPP Agreement**

- Primary Agreement between the Public Entity and the Project Co.
- Contains all Parties' Rights and Obligations
  - ✓ requirements for payment
  - ✓ scope, technical and performance obligations
  - ✓ schedule, delay and relief
  - risk allocations, incentives and disincentives
- Supports the Financing adding complexity
  - ✓ credit worthiness of Owner and Sponsors
  - security packages from major Subcontractors
  - Lender step in rights

# Subcontract ("Drop-Down") Agreements

- Typically required to be "back-to-back" with the PPP Agreement
- No gaps, requires "interface agreement" between Subcontractors
  - Design Build/EPC Contract
  - ✓O&M Contract
  - ✓Equipment/Vehicle Supply