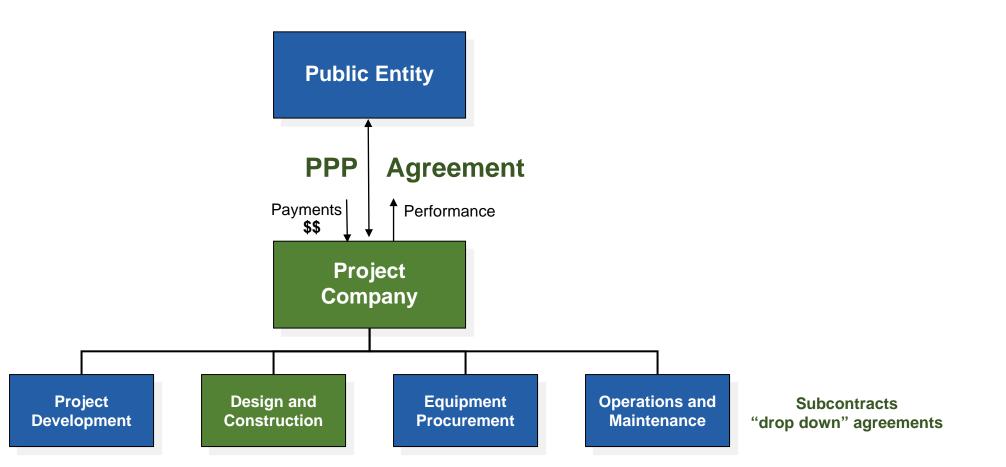

## PPP Agreement and Project Co. Subcontracts

**IMPROVING THE LEGAL ENVIRONMENT FOR BUSINESS WORLDWIDE** 

# **Basics of the PPP Agreement**

- Primary Agreement between the Public Entity and the Project Co.
- Contains all Parties' Rights and Obligations
  - ✓ requirements for payment
  - ✓ scope, technical and performance obligations
  - ✓ schedule, delay and relief
  - risk allocations, incentives and disincentives
- Supports the Financing adding complexity
  - ✓ credit worthiness of Owner and Sponsors
  - security packages from major Subcontractors
  - Lender step in rights

# Subcontract ("Drop-Down") Agreements

- Typically required to be "back-to-back" with the PPP Agreement
- No gaps, requires "interface agreement" between Subcontractors
  - Design Build/EPC Contract
  - ✓O&M Contract
  - ✓Equipment/Vehicle Supply