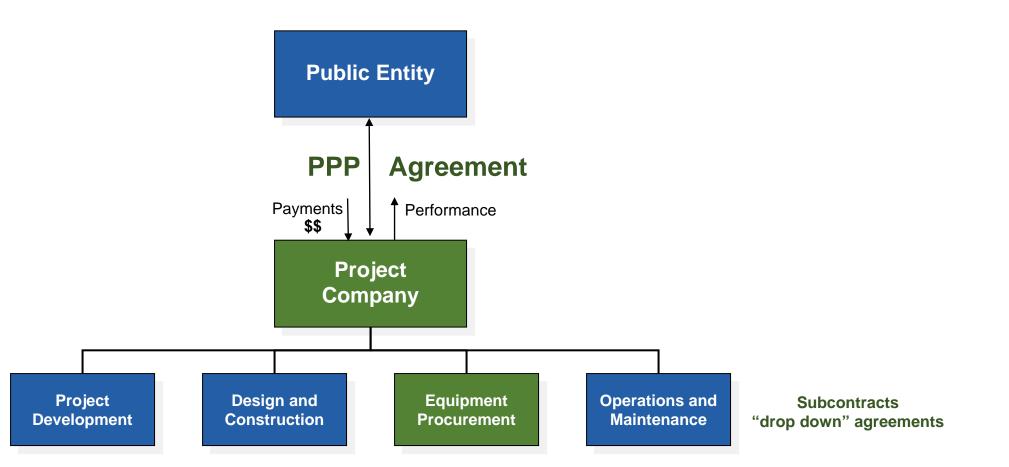

## PPP Agreement and Project Co. Subcontracts

**IMPROVING THE LEGAL ENVIRONMENT FOR BUSINESS WORLDWIDE** 

# **Basics of the PPP Agreement**

- Primary Agreement between the Public Entity and the Project Co.
- Contains all Parties' Rights and Obligations
  - ✓ requirements for payment
  - ✓ scope, technical and performance obligations
  - ✓ schedule, delay and relief
  - risk allocations, incentives and disincentives
- Supports the Financing adding complexity
  - ✓ credit worthiness of Owner and Sponsors
  - security packages from major Subcontractors
  - Lender step in rights

# Subcontract ("Drop-Down") Agreements

- Typically required to be "back-to-back" with the PPP Agreement
- No gaps, requires "interface agreement" between Subcontractors
  - Design Build/EPC Contract
  - ✓O&M Contract
  - ✓Equipment/Vehicle Supply