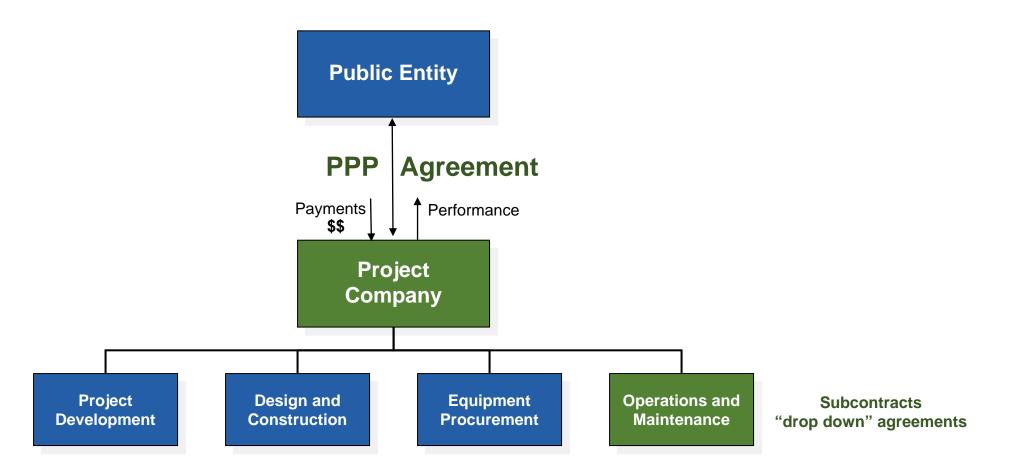

## PPP Agreement and Project Co. Subcontracts

**IMPROVING THE LEGAL ENVIRONMENT FOR BUSINESS WORLDWIDE** 

# **Basics of the PPP Agreement**

- Primary Agreement between the Public Entity and the Project Co.
- Contains all Parties' Rights and Obligations
  - ✓ requirements for payment
  - ✓ scope, technical and performance obligations
  - ✓ schedule, delay and relief
  - risk allocations, incentives and disincentives
- Supports the Financing adding complexity
  - ✓ credit worthiness of Owner and Sponsors
  - security packages from major Subcontractors
  - Lender step in rights

# Subcontract ("Drop-Down") Agreements

- Typically required to be "back-to-back" with the PPP Agreement
- No gaps, requires "interface agreement" between Subcontractors
  - Design Build/EPC Contract
  - ✓O&M Contract
  - ✓Equipment/Vehicle Supply